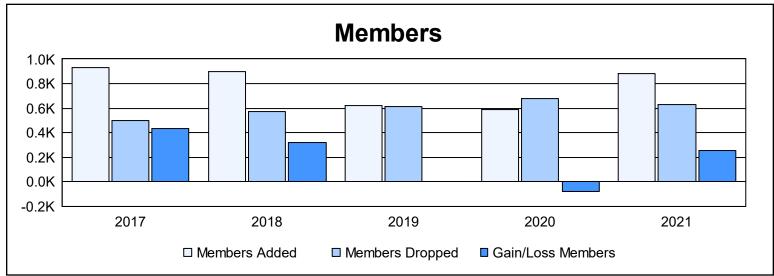

District 307B2 As of June 2021 Cumulative

| Year      | New<br>Clubs | Dropped<br>Clubs | Gain/<br>Loss<br>Clubs | New<br>Members | Charter<br>Members | Reinstate<br>Members | Transfer<br>Members | Total<br>Member<br>Added | Total<br>Members<br>Dropped | Gain/<br>Loss<br>Members |
|-----------|--------------|------------------|------------------------|----------------|--------------------|----------------------|---------------------|--------------------------|-----------------------------|--------------------------|
| 2016-2017 | 10           | 7                | 3                      | 601            | 301                | 20                   | 12                  | 934                      | 499                         | 435                      |
| 2017-2018 | 10           | 1                | 9                      | 552            | 321                | 23                   | 3                   | 899                      | 576                         | 323                      |
| 2018-2019 | 7            | 4                | 3                      | 363            | 241                | 12                   | 5                   | 621                      | 616                         | 5                        |
| 2019-2020 | 7            | 7                | 0                      | 398            | 167                | 24                   | 3                   | 592                      | 674                         | -82                      |
| 2020-2021 | 14           | 3                | 11                     | 485            | 352                | 31                   | 12                  | 880                      | 626                         | 254                      |
| Average   | 10           | 4                | 5                      | 480            | 276                | 22                   | 7                   | 785                      | 598                         | 187                      |