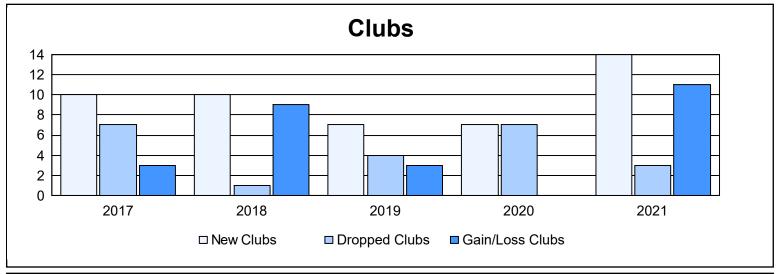

District 307B2 As of June 2021 Cumulative

| Year      | New<br>Clubs | Dropped<br>Clubs | Gain/<br>Loss<br>Clubs | New<br>Members | Charter<br>Members | Reinstate<br>Members | Transfer<br>Members | Total<br>Member<br>Added | Total<br>Members<br>Dropped | Gain/<br>Loss<br>Members |
|-----------|--------------|------------------|------------------------|----------------|--------------------|----------------------|---------------------|--------------------------|-----------------------------|--------------------------|
| 2016-2017 | 10           | 7                | 3                      | 601            | 301                | 20                   | 12                  | 934                      | 499                         | 435                      |
| 2017-2018 | 10           | 1                | 9                      | 552            | 321                | 23                   | 3                   | 899                      | 576                         | 323                      |
| 2018-2019 | 7            | 4                | 3                      | 363            | 241                | 12                   | 5                   | 621                      | 616                         | 5                        |
| 2019-2020 | 7            | 7                | 0                      | 398            | 167                | 24                   | 3                   | 592                      | 674                         | -82                      |
| 2020-2021 | 14           | 3                | 11                     | 485            | 352                | 31                   | 12                  | 880                      | 626                         | 254                      |
| Average   | 10           | 4                | 5                      | 480            | 276                | 22                   | 7                   | 785                      | 598                         | 187                      |